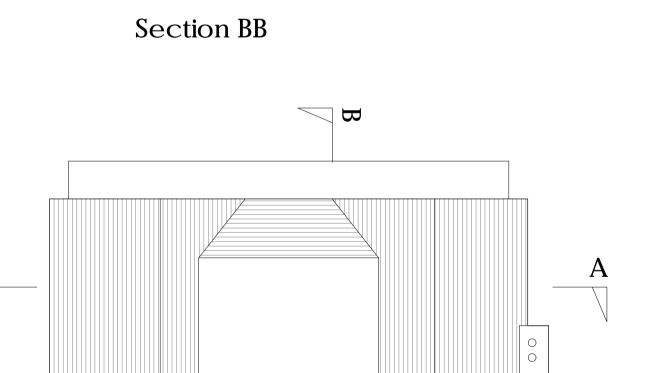

1:10,110 scale

Persons viewing this mapping should contact Ordnance Survey copyright for advice where they wish to use Ordnance Survey mapping for their own use.

Front Elevation

Section AA

Bed 2 Dining Hall