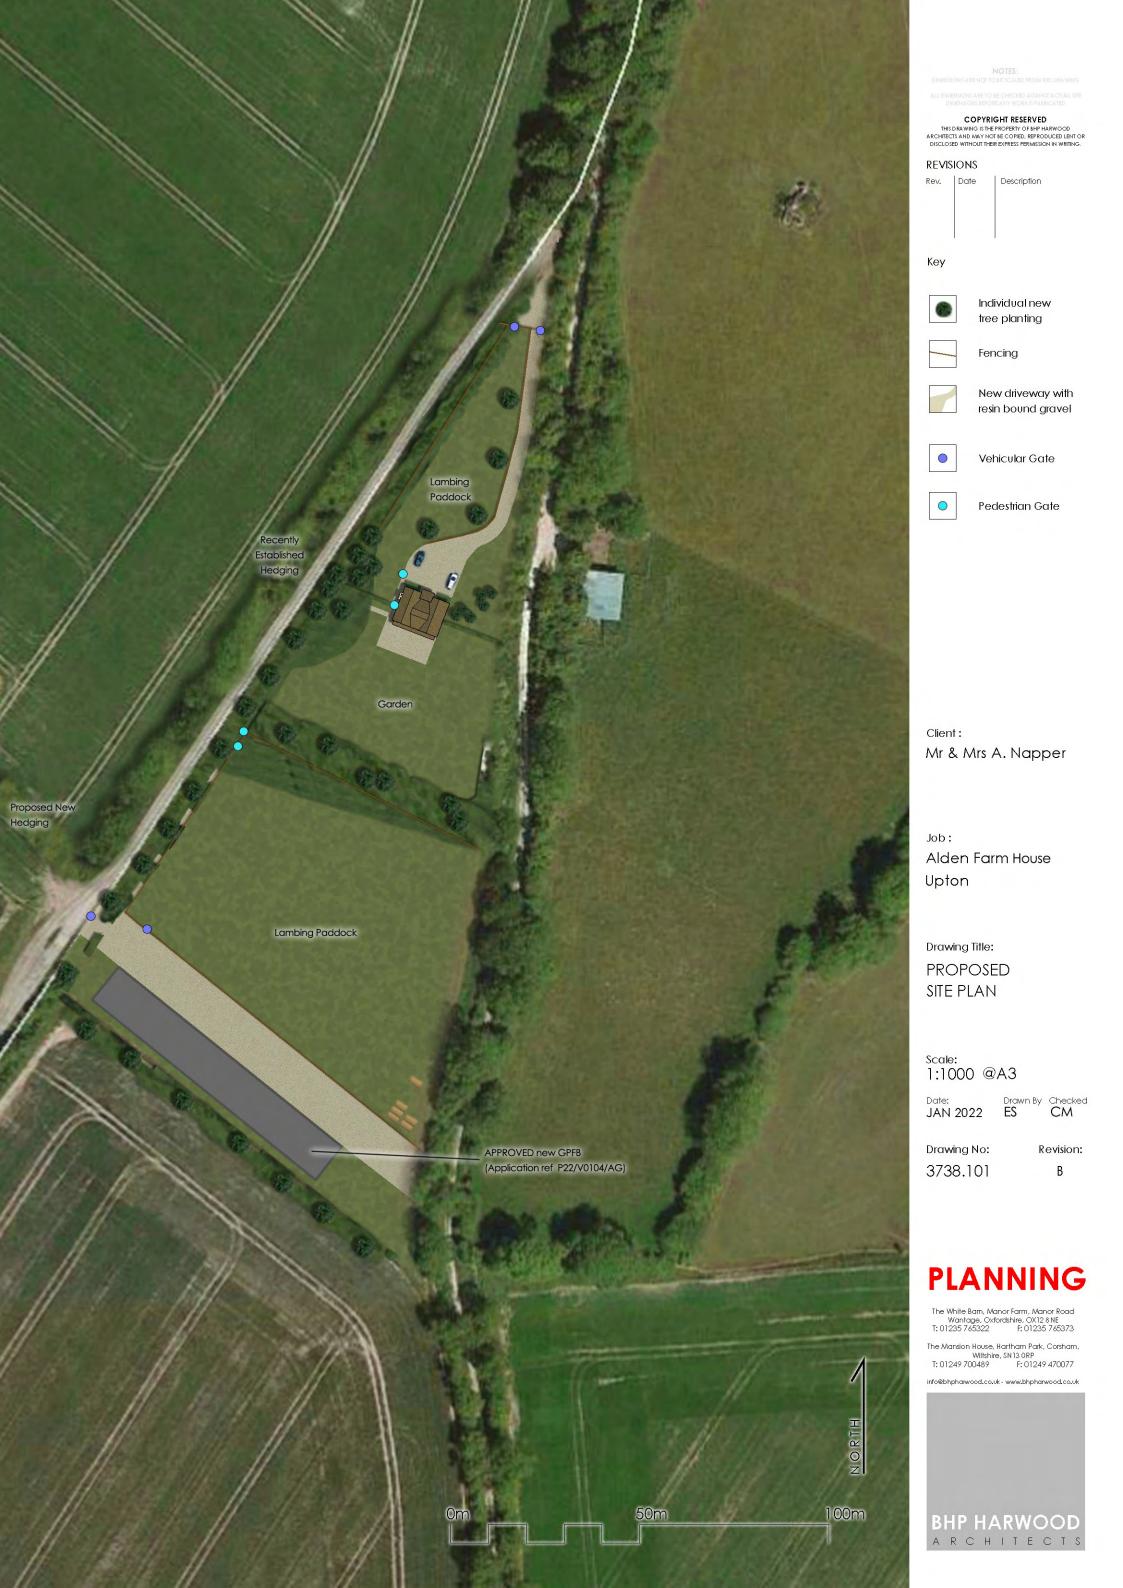

1:10,110 scale

Persons viewing this mapping should contact Ordnance Survey copyright for advice where they wish to use Ordnance Survey mapping for their own use.

Front Elevation

Section AA

Bed 2 Dining Hall

Rear Elevation

First Floor Plan

Side Elevation

Roof Plan

Total Gross Internal Floor Area 195m²

Scale: 1:100 @ A1

Client :

Job:

Upton

Alden Farm

Drawing Title:

Sections

Drawing No:

Mr & Mrs A. Napper

Drawn By Checked JT CM<sup>Date:</sup> Jan 2022

**Proposed Plans** 