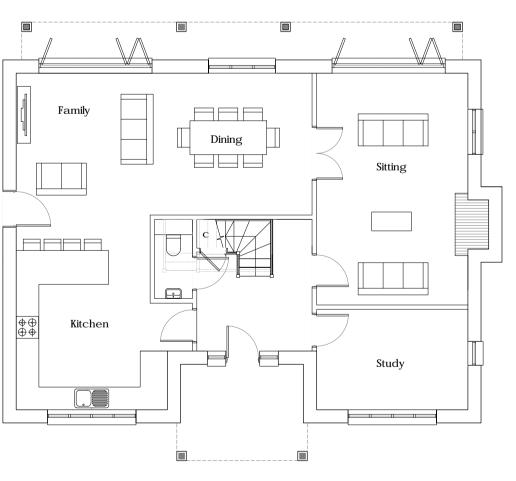

Rear Elevation

First Floor Plan

Side Elevation

Roof Plan

Total Gross Internal Floor Area 195m²

Scale: 1:100 @ A1

Client :

Job: