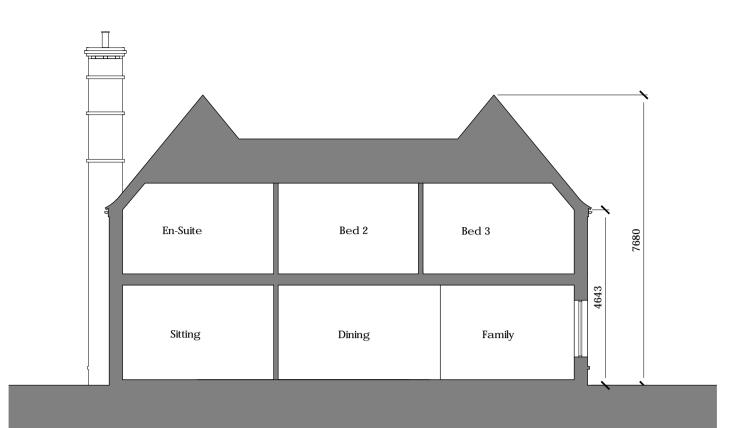

1:10,110 scale

Persons viewing this mapping should contact Ordnance Survey copyright for advice where they wish to use Ordnance Survey mapping for their own use.

Front Elevation

Section AA

Bed 2 Dining Hall

Upton

Alden Farm

Drawing Title:

Sections

Drawing No:

Mr & Mrs A. Napper

Drawn By Checked JT CM<sup>Date:</sup> Jan 2022

**Proposed Plans** 