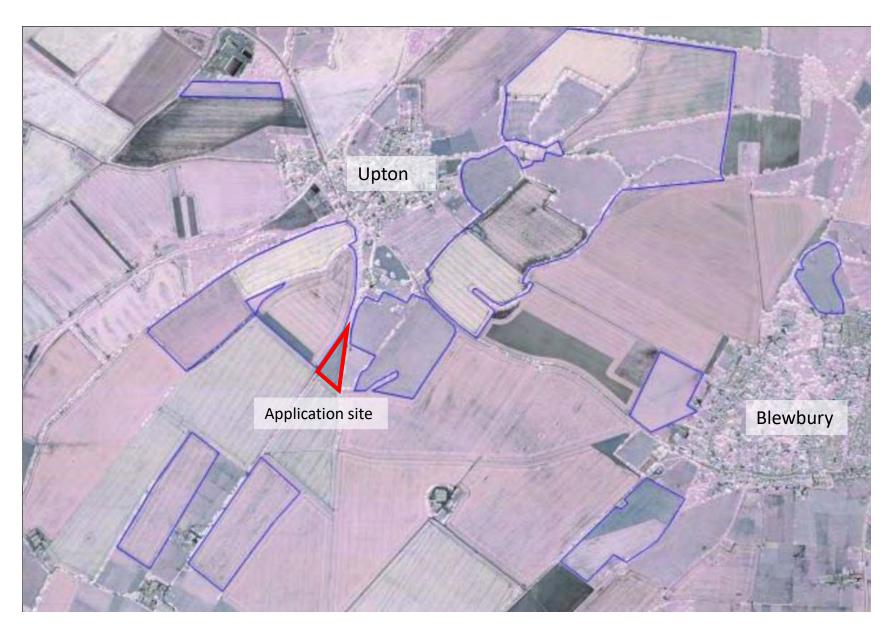

ansion House, Hartham Park, Corsham, Wiltshire, SN13 0RP
T: 01249 700489 F: 01249 470077

info@bhpharwood.co.uk - www.bhpharwood.co.uk







Side Elevation



Side Elevation



Front Elevation



Rear Elevation

THIS DRAWING IS THE PROPERTY OF 6HP HARWOOD

ARCHITECTS AND MAY NOT 6E COPIED, REPRODUCED LENT OR

DISCLOSED WITHOUT THEIR EXPRESS PERMISSION IN WRITING.

**REVISIONS** 

Description

Client:

Mr & Mrs A. Napper

Job:

Alden Farm Upton

Drawing Title:

Coloured Elevations

Scale:

1:100 @A3

Drawn By Checked ES/CM CM

Nov 2021

Drawing No:

Revision: D

3738.103

## **PRELIMINARY**

The White Barn, Manor Farm, Manor Road Wantage, Oxfordshire, OX12 8NE T: 01235 765322 F: 01235 765373

The Mansion House, Hartham Park, Corsham, Wiltshire, SN13 0 RP T: 01249 700489 F: 01249 470077





Land owned or rented by applicants outlined in blue