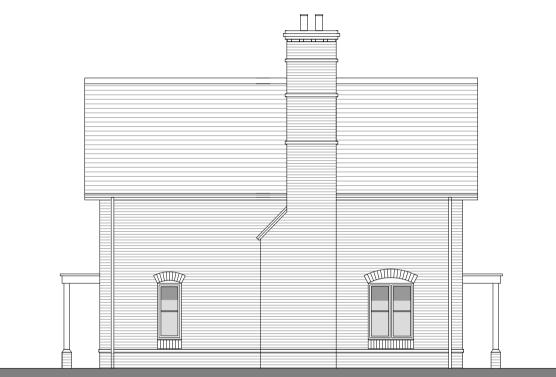

Rear Elevation

First Floor Plan

Side Elevation

Roof Plan

Total Gross Internal Floor Area 195m²

Scale: 1:100 @ A1

Client :

Job:

info@bhpharwood.co.uk - www.bhpharwood.co.uk

Side Elevation

Side Elevation

Front Elevation

Rear Elevation

THIS DRAWING IS THE PROPERTY OF 6HP HARWOOD

ARCHITECTS AND MAY NOT 6E COPIED, REPRODUCED LENT OR

DISCLOSED WITHOUT THEIR EXPRESS PERMISSION IN WRITING.