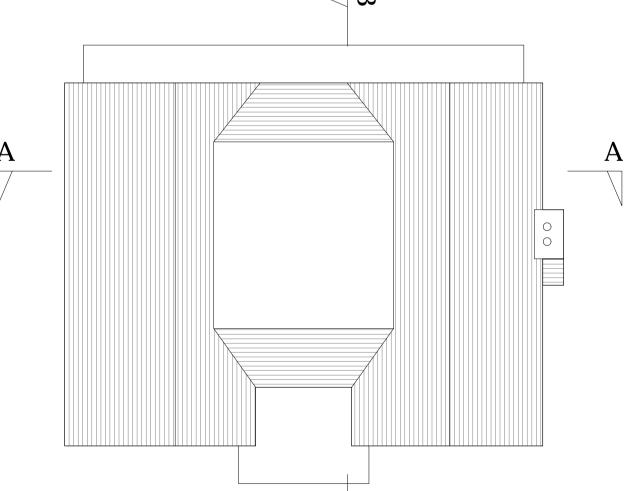

Rear Elevation

First Floor Plan

Side Elevation

Roof Plan

Total Gross Internal Floor Area 195m²

Scale: 1:100 @ A1

Client :

Job: